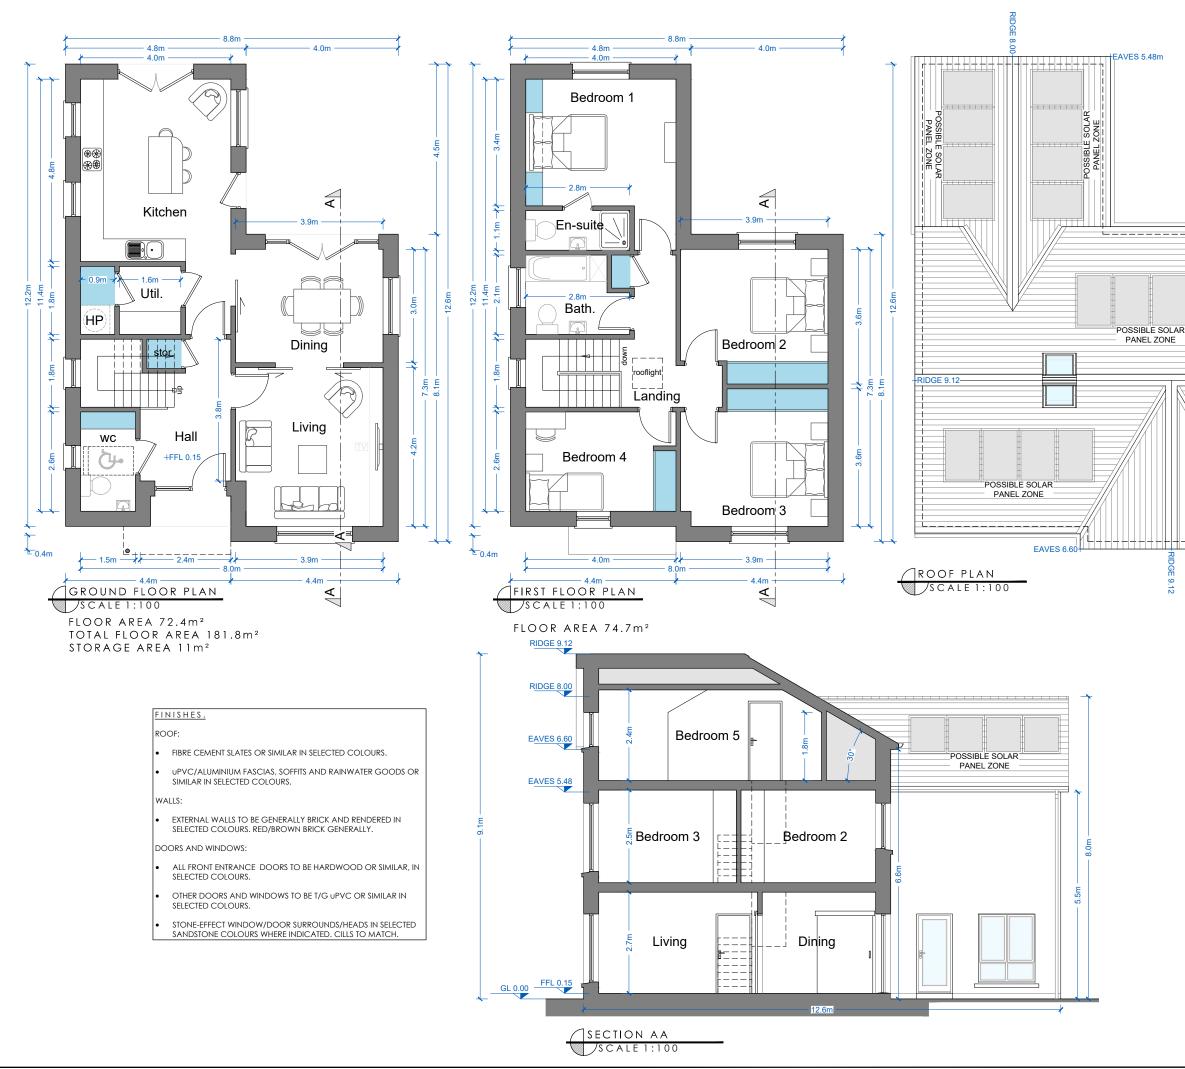

## NOTE

LEVELS, ORIENTATION AND SITUATION (E.G. DETACHED, SEMI-DETACHED OR TERRACED) VARY PER UNIT. REFER TO SITE PLAN FOR LEVELS, ORIENTATION AND SITE CONTEXT INFORMATION.

|                                                                                                                                                                                              |              |        | -                   |                  |  |          |
|----------------------------------------------------------------------------------------------------------------------------------------------------------------------------------------------|--------------|--------|---------------------|------------------|--|----------|
| -                                                                                                                                                                                            | -            | -      | -                   |                  |  |          |
| REV                                                                                                                                                                                          | DATE         | REV BY | DESCR               |                  |  |          |
| STATUS PLANNING                                                                                                                                                                              |              |        |                     |                  |  |          |
| PROJECT CREAGH STRATEGIC HOUSING<br>RESIDENTIAL DEVELOPMENT                                                                                                                                  |              |        |                     |                  |  |          |
| PROJECT<br>ADDRESS BALLOWEN/RAMSFORTPARK,<br>GOREY, CO. WEXFORD                                                                                                                              |              |        |                     |                  |  |          |
| DWG TITLE HOUSE TYPE J<br>PLANS AND SECTION                                                                                                                                                  |              |        |                     |                  |  |          |
| DWG                                                                                                                                                                                          |              | .2-190 | )                   |                  |  | REV<br>- |
| JOB NO<br>1725                                                                                                                                                                               |              |        | SCALE @ A3<br>1:100 |                  |  |          |
| DATE                                                                                                                                                                                         | E 30.11.2018 |        | 8                   | DRN Liam Minogue |  |          |
| STRUTEC,<br>Architectural & Engineering<br>Consultants,<br>Garryhill,<br>Bagenalstown,<br>Co. Carlow, R2 KP44<br>Ireland<br>Tel +353 (0)59 97 27623<br>W www.strutec.ie<br>E info@strutec.ie |              |        |                     |                  |  |          |